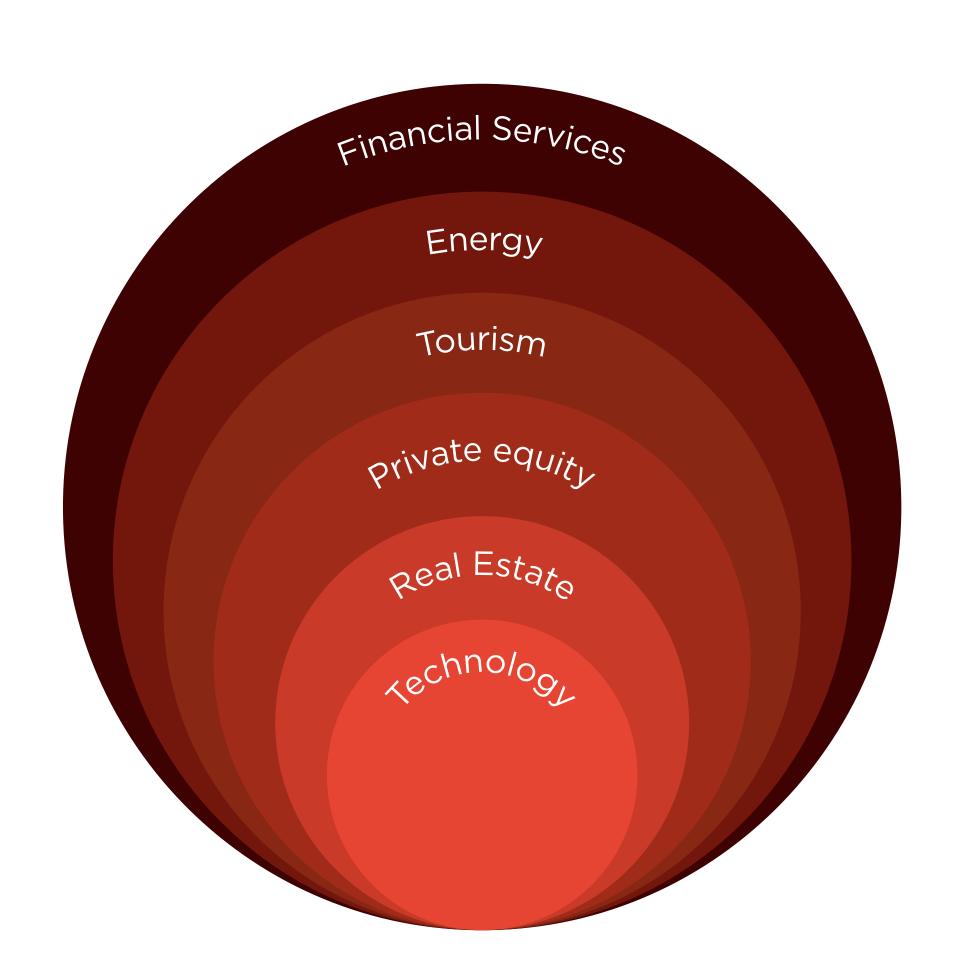

sparency and practices which promote business ethics

Zepos & Yannopoulos is the corresponding firm in Greece for Trace, a non-profit association providing anti-bribery support www.traceinternational.org



### More than 200 people



### 15 practice areas

#### 9 industries













































## Our approach

A well-coordinated one-stop shop

Streamlined and user-friendly deliverables

24/7 hotline and back-up support



### How we work



# Transparency of fees and cost



### Recognitions & awards

Top tier firm across all major professional directories























#### International orientation

We work with international law firms in more than 75 jurisdictions and we are members of numerous associations of law firms worldwide



### Our clients





# Our footprint